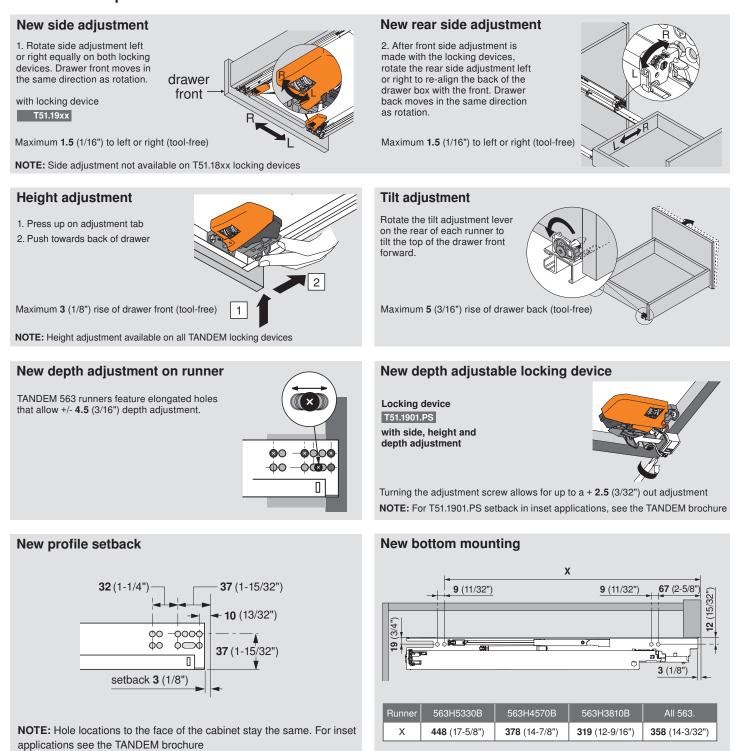

#### **Drawer removal**

- 1. Squeeze orange handles on
- locking devices 2. Pull drawer straight out and up