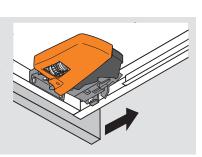

#### **Drawer removal**

- 1. Squeeze orange handles on
- locking devices 2. Pull drawer straight out and up