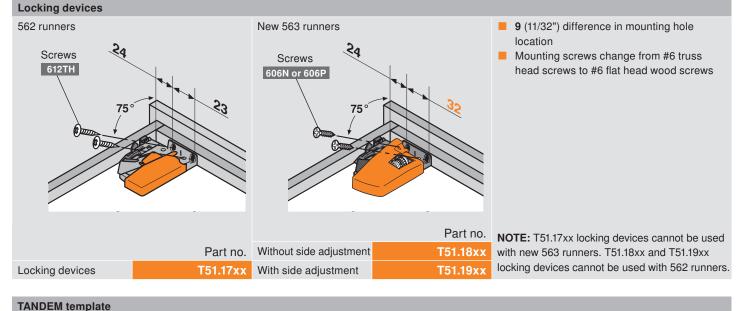

## TANDEM plus BLUMOTION

 Color changes from orange to gray
Hole locations change to accommodate new locking devices

See blum.com for complete technical specifications and installation instructions.