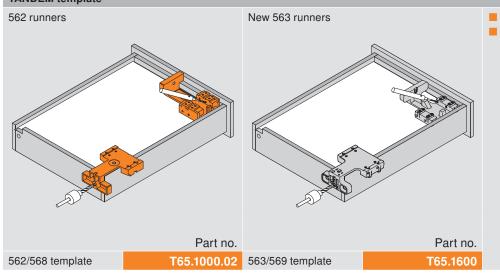

## TANDEM plus BLUMOTION

 Color changes from orange to gray
Hole locations change to accommodate new locking devices

See blum.com for complete technical specifications and installation instructions.