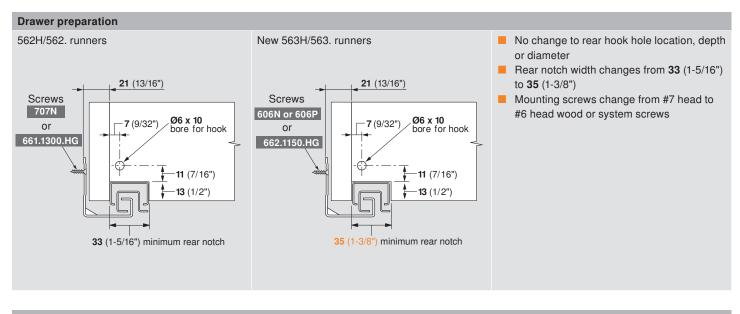

# TANDEM plus BLUMOTION 563H/563.



### **Drawer insertion**

 Place drawer on runners and close. Locking devices will automatically connect to runners.



See blum.com for complete technical specifications and installation instructions.

### INST-TDM563H.03.12

Subject to technical modifications without notice. © 2012 Blum, Inc. BAU0026348946 INDR 1091737 MA-578/0EN TAND 563H/.-B

#### **Drawer removal**

- 1. Squeeze orange handles on
- locking devices 2. Pull drawer straight out and up





## TANDEM plus BLUMOTION







 Color changes from orange to gray
Hole locations change to accommodate new locking devices



See blum.com for complete technical specifications and installation instructions.